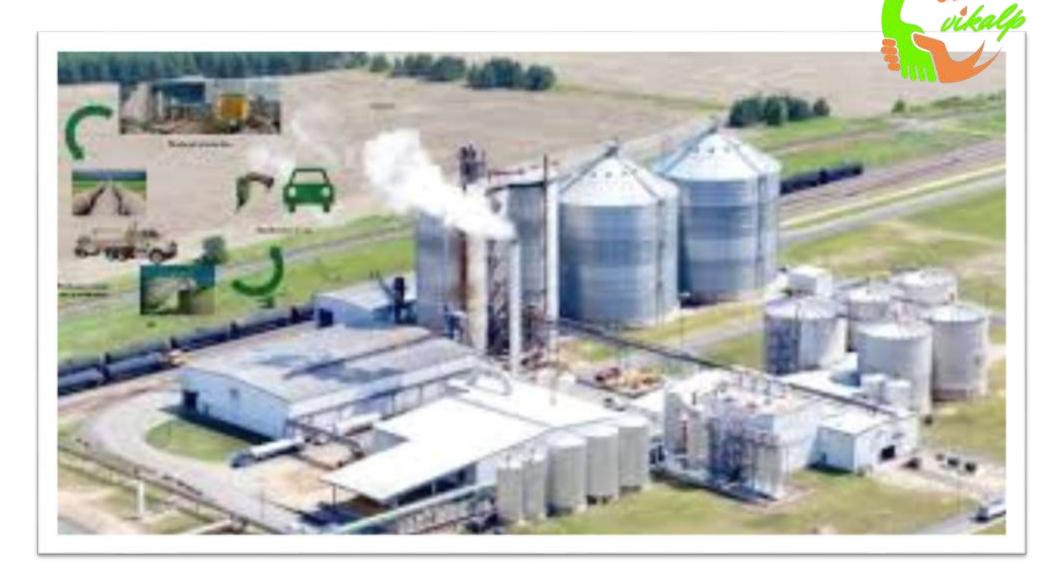

#### PROJECT REPORT FOR 50,000 LPD BIO-DIESEL

#### VIKALP BIO & DISTILLERY PVT. LTD Site: Nazarpur Khurd, Amroha-Uttar Pradesh